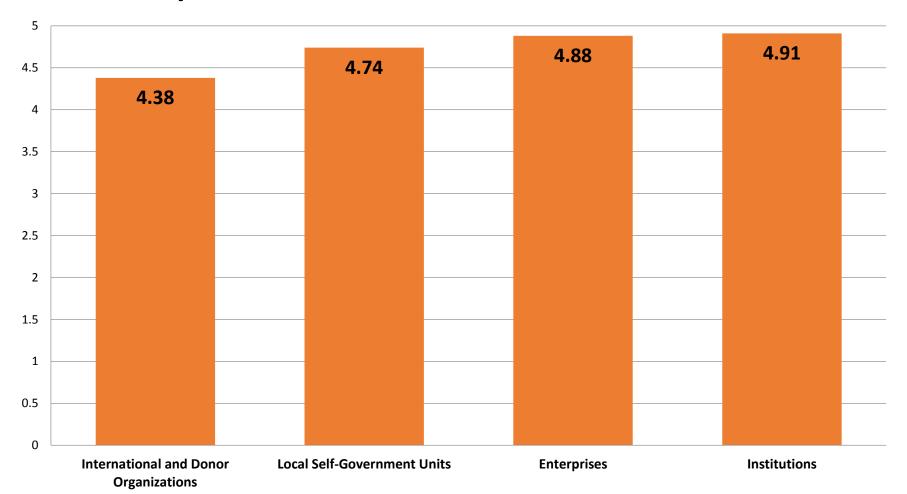

### Scale of marks for all characteristics classified according to groups of survey participants

However, probably the best way to see how others perceive us is to look at spontaneous associations to Eda...