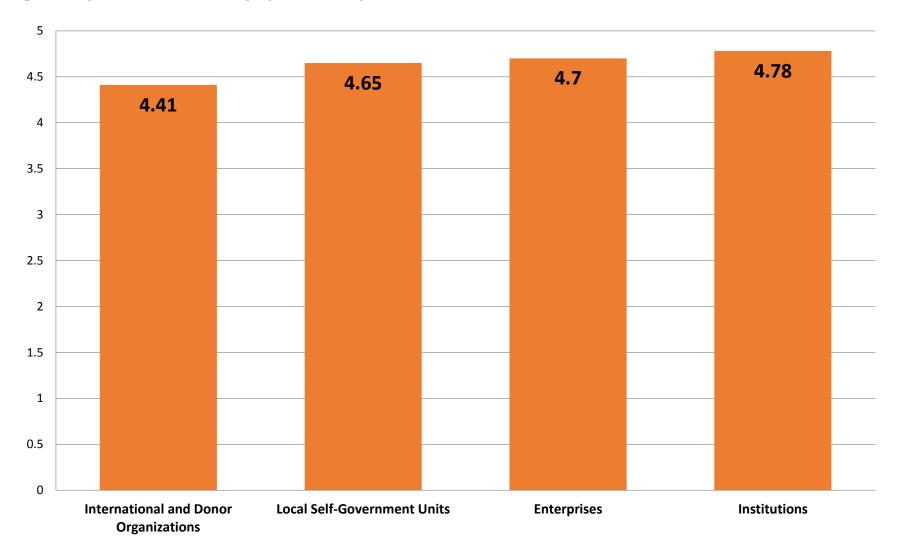

### Scale of marks for all characteristics classified according to groups of survey participants

However, probably the best way to see how others perceive us is to look at spontaneous associations to Eda...