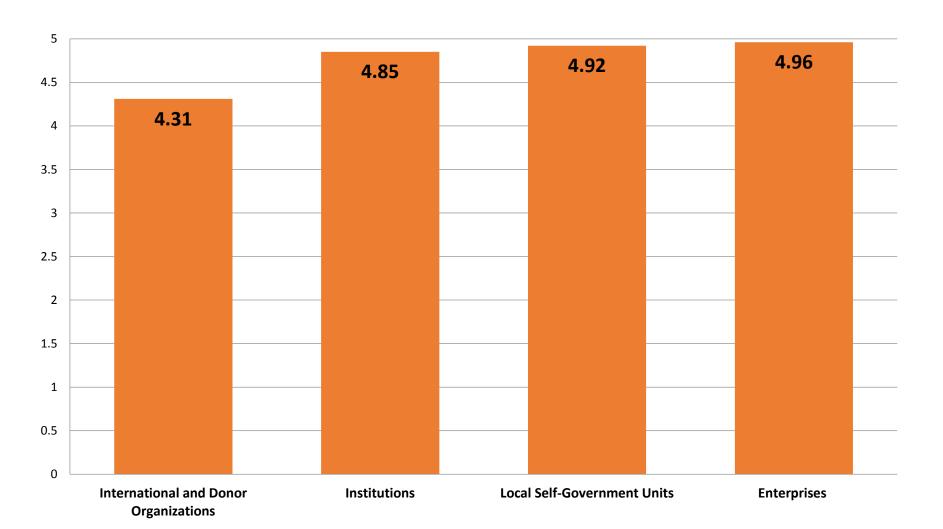

### Scale of marks for all survey participants classified according to question categories