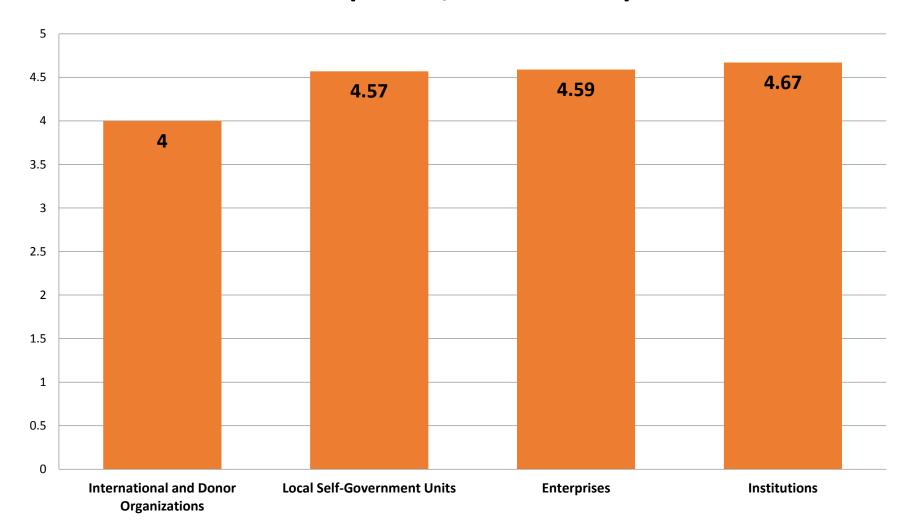

### Scale of marks for all characteristics classified according to groups of survey participants

However, probably the best way to see how others perceive us is to look at spontaneous associations to Eda...