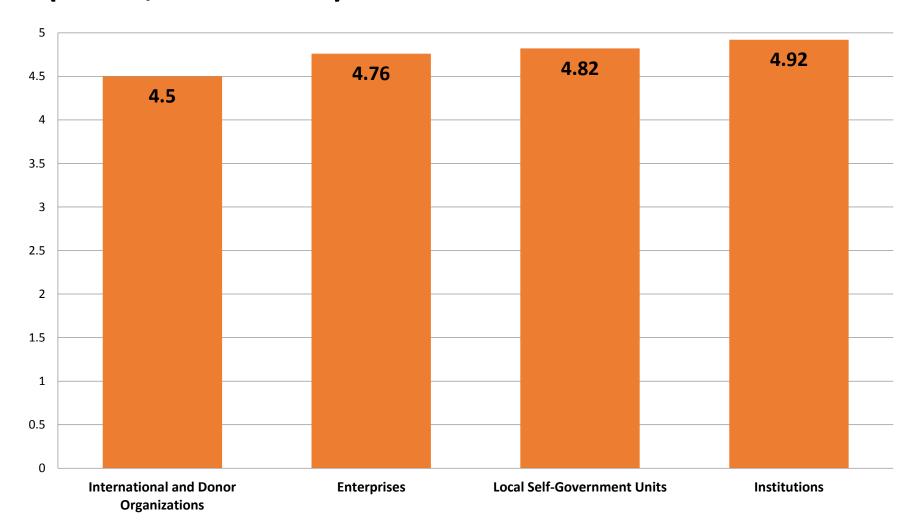

### Scale of marks for all survey participants classified according to question categories