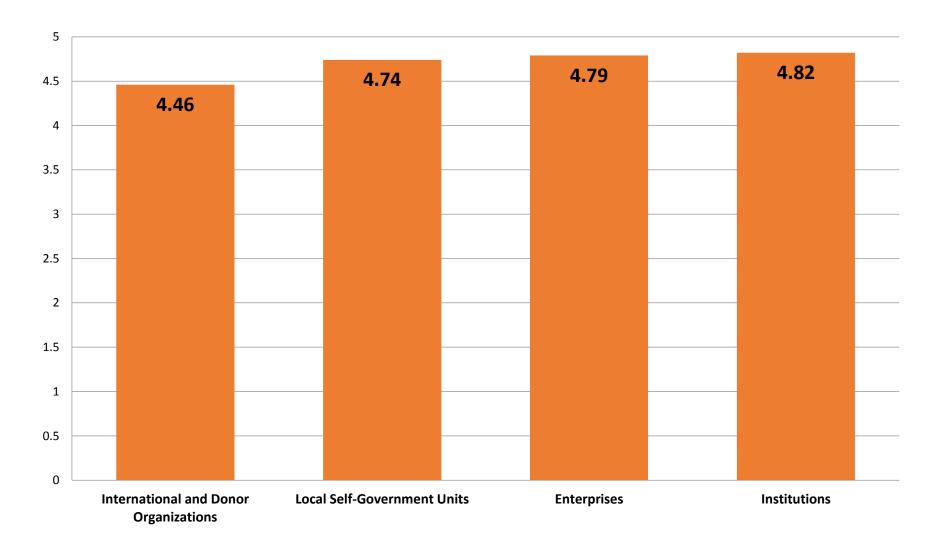

### Scale of marks for all characteristics classified according to groups of survey participants

However, probably the best way to see how others perceive us is to look at spontaneous associations to Eda...